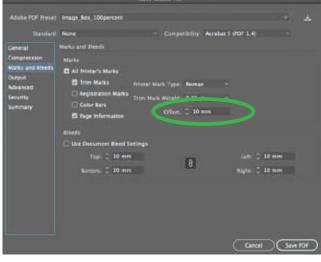

#### How to supply PDF files

Trim marks <u>outside</u> bleed area. (eg. 10mm bleed with trim marks offset 10mm)