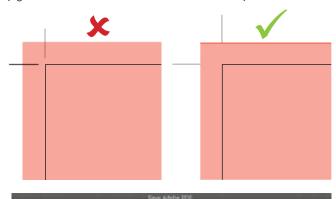

#### How to supply PDF files

Trim marks <u>outside</u> bleed area. (eg. 10mm bleed with trim marks offset 10mm)